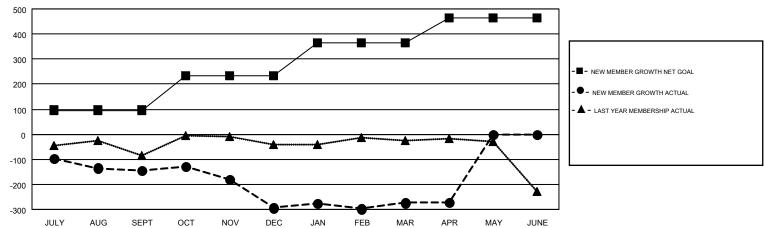

## GMT MONTHLY MEMBERSHIP PROGRESS REPORT

Results as of: 4/30/2017

Multiple District 1

GMT: THOMAS MATNEY

LOCATION: ILLINOIS

GMT CA 1

|               | Club          | s         |               | Members  RESULTS FOR 2016-2017 |                                                                |                                                              |                                                    |  |
|---------------|---------------|-----------|---------------|--------------------------------|----------------------------------------------------------------|--------------------------------------------------------------|----------------------------------------------------|--|
|               | RESULTS FOR   | 2016-2017 |               |                                |                                                                |                                                              |                                                    |  |
| QUARTER       | NEW CLUB GOAL | NEW CLUBS | DROPPED CLUBS | QUARTER                        | NEW MEMBER GROWTH<br>NET GOAL (not reinstated<br>or transfers) | NEW MEMBER<br>GROWTH ACTUAL (not<br>reinstated or transfers) | DROPPED<br>MEMBERS ACTUAL<br>(including transfers) |  |
| JULY/AUG/SEPT | 3             | 1         | 0             | JULY/AUG/SEPT                  | 96                                                             | 271                                                          | 415                                                |  |
| OCT/NOV/DEC   | 6             | 1         | 4             | OCT/NOV/DEC                    | 139                                                            | 266                                                          | 416                                                |  |
| JAN/FEB/MAR   | 4             | 1         | 0             | JAN/FEB/MAR                    | 131                                                            | 351                                                          | 331                                                |  |
| APR/MAY/JUNE  | 4             | 1         | 0             | APR/MAY/JUNE                   | 100                                                            | 97                                                           | 95                                                 |  |

## GOALS AND ACTUAL MEMBERS CUMULATIVE

| DROPPED CLUBS: 4  DROPPED MEMBERS |                      | 299 CLUBS OF 513 ADDED 1 OR MORE<br>NEW MEMBERS | GENDER DISTE<br>MALE<br>FEMALE  |                           |       |
|-----------------------------------|----------------------|-------------------------------------------------|---------------------------------|---------------------------|-------|
| DECEASED                          | 180                  | CLICK HERE FOR CUMULATIVE                       | TOTAL FAMILY UNIT M             | TOTAL FAMILY UNIT MEMBERS |       |
| CLUB CANCELLED OTHER TOTAL        | 53<br>1,024<br>1,257 | MEMBERSHIP DATA                                 | FAMILY MEMBERS PAYING HALF DUES |                           | 1,103 |