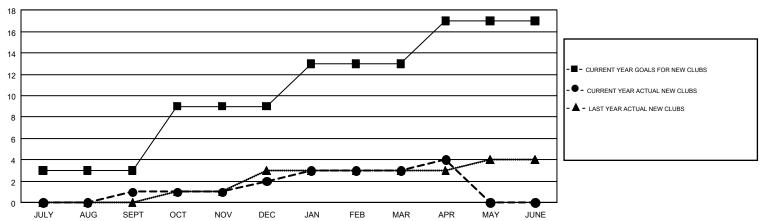

## GMT MONTHLY MEMBERSHIP PROGRESS REPORT

Results as of: 4/30/2017

Multiple District 1

GMT: THOMAS MATNEY

LOCATION: ILLINOIS

GMT CA 1

|               | Club          | s         |               | Members  RESULTS FOR 2016-2017 |                                                                |                                                              |                                                    |  |
|---------------|---------------|-----------|---------------|--------------------------------|----------------------------------------------------------------|--------------------------------------------------------------|----------------------------------------------------|--|
|               | RESULTS FOR   | 2016-2017 |               |                                |                                                                |                                                              |                                                    |  |
| QUARTER       | NEW CLUB GOAL | NEW CLUBS | DROPPED CLUBS | QUARTER                        | NEW MEMBER GROWTH<br>NET GOAL (not reinstated<br>or transfers) | NEW MEMBER<br>GROWTH ACTUAL (not<br>reinstated or transfers) | DROPPED<br>MEMBERS ACTUAL<br>(including transfers) |  |
| JULY/AUG/SEPT | 3             | 1         | 0             | JULY/AUG/SEPT                  | 96                                                             | 271                                                          | 415                                                |  |
| OCT/NOV/DEC   | 6             | 1         | 4             | OCT/NOV/DEC                    | 139                                                            | 266                                                          | 416                                                |  |
| JAN/FEB/MAR   | 4             | 1         | 0             | JAN/FEB/MAR                    | 131                                                            | 351                                                          | 331                                                |  |
| APR/MAY/JUNE  | 4             | 1         | 0             | APR/MAY/JUNE                   | 100                                                            | 97                                                           | 95                                                 |  |

## GOALS AND ACTUAL NEW CLUBS CUMULATIVE